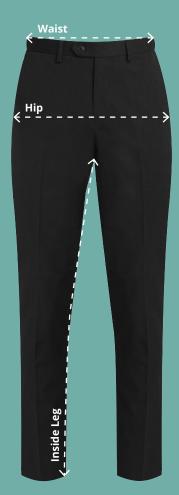

## Waist (At top of waistband)

Measure from one end of the waistband to the other with the trouser laid down flat.

## Hip (At bottom of fly)

Measure across the width of the trouser at the bottom of the fly with the trouser laid down flat.

## **Inside Leg**

Measure from the crotch point to the hemline at the inside leg.

Slimbridge Slim Fit Trousers Code: AAAA111992 (1KA)

| Slimbridge Slim Fit Trousers |      |      |      |      |      |      |      |      |      |      |      |
|------------------------------|------|------|------|------|------|------|------|------|------|------|------|
| To fit waist (Inches)        | 24″  | 26″  | 27″  | 28″  | 29"  | 30"  | 32″  | 34″  | 36″  | 38″  | 40″  |
| 1/2 Waist (cm)*              | 31.9 | 34.5 | 35.8 | 37.1 | 38.4 | 39.7 | 42.3 | 44.8 | 47.3 | 49.8 | 52.3 |
| 1/2 Hip (cm)*                | 40.5 | 43.5 | 45   | 46.5 | 48   | 49.5 | 52.5 | 54.8 | 57.1 | 59.4 | 61.7 |
| Inside Leg 24"               | 61   |      |      |      |      |      |      |      |      |      |      |
| Inside Leg 27"               |      |      | 68.6 |      |      |      |      |      |      |      |      |
| Inside Leg 28″               |      | 71.1 |      |      | 71.1 |      |      |      |      |      |      |
| Inside Leg 29"               |      |      | 73.7 |      |      |      |      |      |      |      |      |
| Inside Leg 30"               |      |      |      | 76.2 | 76.2 | 76.2 | 76.2 |      |      |      |      |
| Inside Leg 32"               |      |      |      | 81.3 | 81.3 | 81.3 | 81.3 | 81.3 | 81.3 | 81.3 | 81.3 |
| Inside Leg 34"               |      |      |      |      |      | 86.4 | 86.4 | 86.4 | 86.4 | 86.4 | 86.4 |